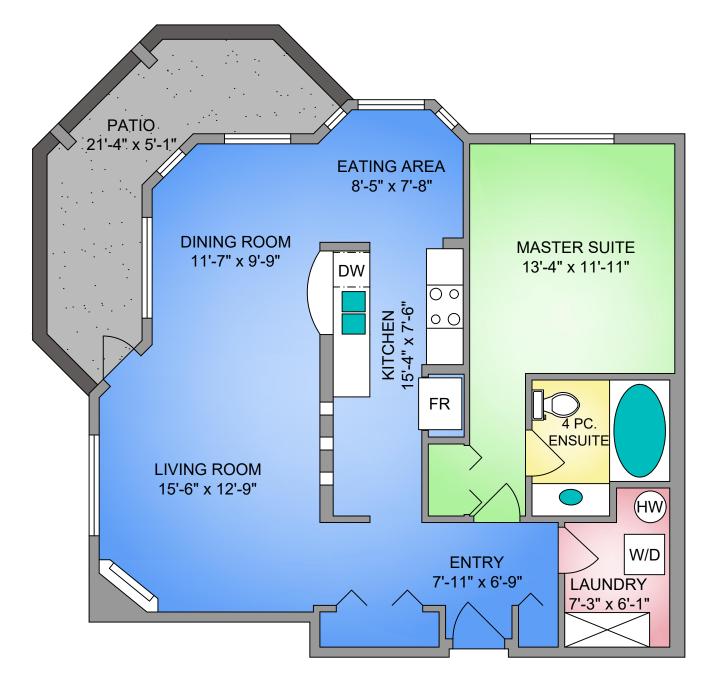

## UNIT 101 - 1807 OAK BAY AVENUE 954 SQ. FT. 8' CEILING HEIGHT

NORTH

250-884-9753 matt@propermeasure.com www.propermeasure.com

CHRISTIE'S

PREPARED FOR THE EXCLUSIVE USE OF MATT EIDE

| UNIT 101 - 1807 OAK BAY AVENUE<br>MAY 1, 2018<br>PREPARED FOR THE EXCLUSIVE USE OF MATT EIDE<br>PLANS MAY NOT BE 100% ACCURATE, IF CRITICAL BUYER TO VERIFY, |                |       |  |  |
|--------------------------------------------------------------------------------------------------------------------------------------------------------------|----------------|-------|--|--|
|                                                                                                                                                              |                |       |  |  |
| FLOOR                                                                                                                                                        | AREA (SQ. FT.) |       |  |  |
|                                                                                                                                                              | FINISHED       | ΡΔΤΙΟ |  |  |

| FLOOR | FINISHED | PATIO |
|-------|----------|-------|
|       |          |       |
| MAIN  | 954      | 138   |
|       |          |       |